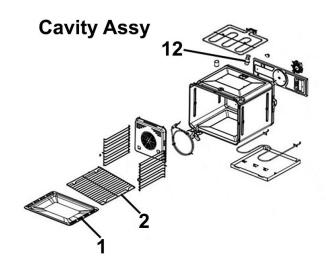

| Item | Part No. | Description |
|------|----------|-------------|
| 2    | DH10527  | Door Seal   |

| Item | Part No. | Description |
|------|----------|-------------|
| 1    | DH10528  | Baking Tray |
| 2    | DH10529  | Wire Rack   |

| Item | Part No. | Description |
|------|----------|-------------|
| 12   | DH10530  | 0ven Lamp   |

NOTE: It is our policy to continually improve products and as such we reserve the right to alter data, specifications and component parts without prior notice. There may be alternative versions of this product, please contact us should you require this information.