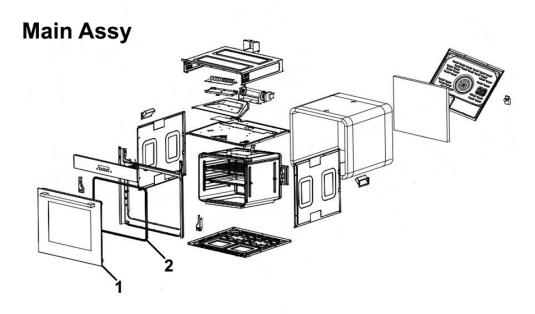

Parts Information:

Baridi 60cm Built-In Fan Assisted,

Cincle Integrated Flootric Oven Single, Integrated Electric Oven, **Touchscreen Controls, 72L Capacity, Black/Stainless Steel Model No: DH200** 

| Item | Part No. | Description         |
|------|----------|---------------------|
| 1    | DH10532  | Door Assembly DH200 |

| Item | Part No. | Description |
|------|----------|-------------|
| 2    | DH10527  | Door Seal   |

| Item | Part No. | Description |
|------|----------|-------------|
| 1    | DH10528  | Baking Tray |
| 2    | DH10529  | Wire Rack   |