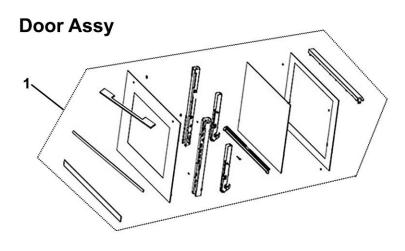

Parts Information:

Baridi 60cm Built-In Fan Assisted,

Cincle Integrated Flootric Oven Single, Integrated Electric Oven, **Touchscreen Controls, 72L Capacity, Black/Stainless Steel Model No: DH200** 

| Item | Part No. | Description         |
|------|----------|---------------------|
| 1    | DH10532  | Door Assembly DH200 |

| Item | Part No. | Description |
|------|----------|-------------|
| 3    | DH10531  | Display     |
|      |          |             |

| Item | Part No. | Description         |
|------|----------|---------------------|
| 1    | DH10532  | Door Assembly DH200 |