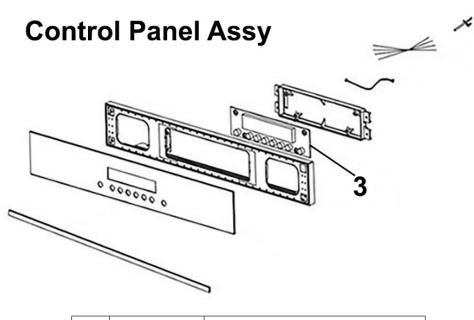

| Item | Part No. | Description |
|------|----------|-------------|
| 3    | DH10531  | Display     |
|      |          |             |

| Item | Part No. | Description         |
|------|----------|---------------------|
| 1    | DH10532  | Door Assembly DH200 |